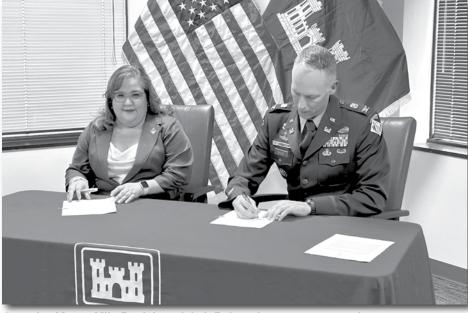

ed the outdoors with himself and friends working and doing odd jobs to keep busy. He was a cook to many restaurants around town where he did maintenance and served the community. Danny will be missed by many and forever loved for the goodness of his heart.

He is survived by his son, Matthew Martinez: daughter, Stephanie Schueltz; brother, Sam Martinez; sister, Molley (Ray) Ramirez; and his 3 grandchildren. Danny is preceded

in death by his father, Alfred Martinez. Services for Danny were held on Friday, Sept. 20, 2024, at St. Francis of Assisi Catholic Church in Superior,



Arizona. May he rest in peace. You've always said you wouldn't be caught dead in that dress. You'd better tell them now. Vistoso FUNERAL HOME 2285 E. Rancho Vistoso Blvd. • Oro Valley

meeting. Continued on page 13



Superior Mayor Mila Besich and Col. Baker sign a programmatic agreement between the Army Corps of Engineers and Superior for the restoration of Queen Creek.



# Be Safer. Spend Smarter. It's Simple!

Our **Premium Checking** makes it simple to keep your family finances safer and take advantage of smart discounts on financial services and everyday purchases.

Call 520-381-3100, Visit any branch or PinalCountyFCU.com to learn more!



\*Membership eligibility required. Some benefits require registration/activation. Terms and conditions apply See credit union for details

Preplanning takes care of all the decisions so your family doesn't have to.

(520) 544-2285 vistosofuneralhome.com Family Owned and Operated

# **COPPER CORRIDOR COMMUNITY CALENDAR**

### **Oracle Health Clinic Now Open**